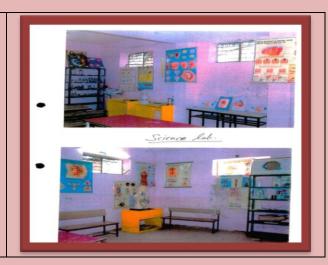

## SCIENCE & MATHS RESOURCE CENTRE

A well equipped spacious Laboratory with working model to develop a scientific tempest charts and specimen. The lab is child friendly and provides a conductive environment. It performs experiment and work on projects. Modern well ventilated laboratory provided with safety device. A child friendly Lab. All experiment & Project work monitored by subject experts