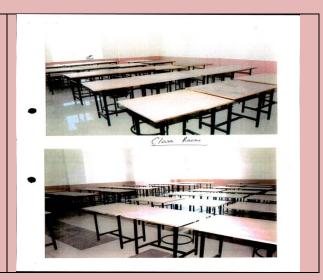

## Classroom Facility

The Institute has spacious architecturally designed lecture and tutorial rooms. It also has glossy chalkboards and flannel boards all intact, furnished with adequate modern Furniture.