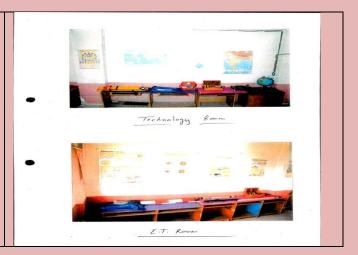

### E-T-LABORATORY

The educational technology lab is well equipped with all types of multimedia equipments standing from epidiascope to LCD projector, the lab is recently upgraded with the interactive device with which normal bored can be converted into a touch screen . The aspirant teachers are trained to use the multimedia to the smallest hence they can be effective in the class room.